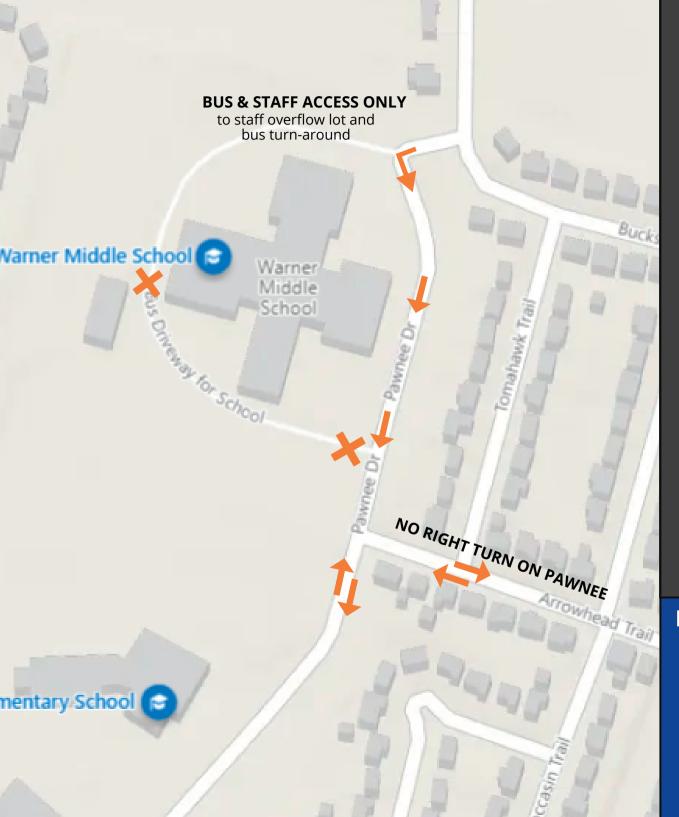

## TRAFFIC FLOW AT WMS DURING CONSTRUCTION

One-way ONLY traffic from Buckskin onto Pawnee Drive. Drivers MUST turn left at the stop sign & pass the building for student drop-off.

Parking for visitors/families will be limited to 10 spots + 3 handicap access spots directly in front of the building entrance.

A small gravel parking lot for staff ONLY has been added on the north side of the building, and most of the front lot will be reserved for staff parking.

Traffic passing in front of the building may be restricted during the day due to construction access.

## **KEY**

**One-Way Traffic** 

**Two-Way Traffic** 

**No Access (construction fence)**